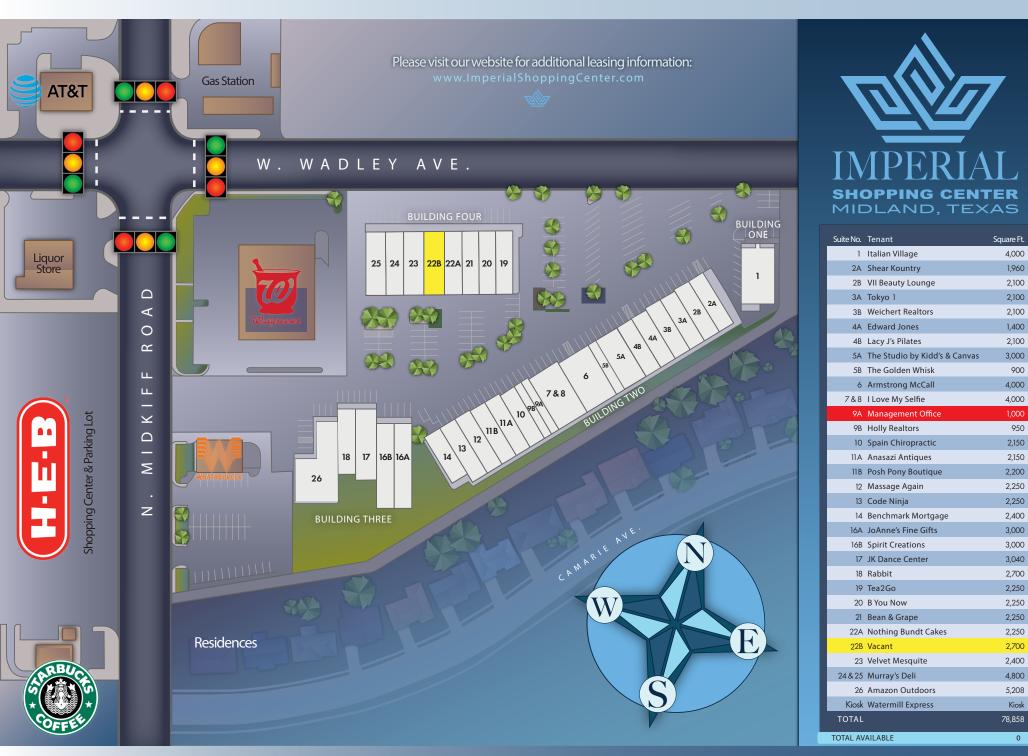

#### www.ImperialShoppingCenter.com

±78,858 SF Total GLA 2,700 SF Total Available