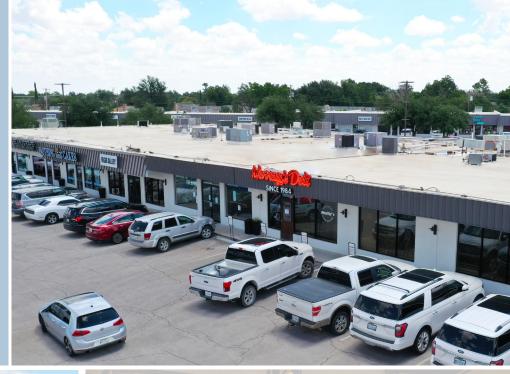

#### PROPERTY INFORMATION

- Home to Midland's own Murray's Deli
- Iconic and strategic location at W. Wadley & Midkiff at a 4-way signalized intersection
- Fully renovated in 2021
- Across from one of the top performing HEB stores in the state of Texas
- Explosive traffic flow with a combined AADT of ±55,000
- Onsite property management
- Located in Permian Basin, home to nation's largest oil producers: Exxon Mobile, Diamondback Energy, Chevron, and Pioneer Natural Resources