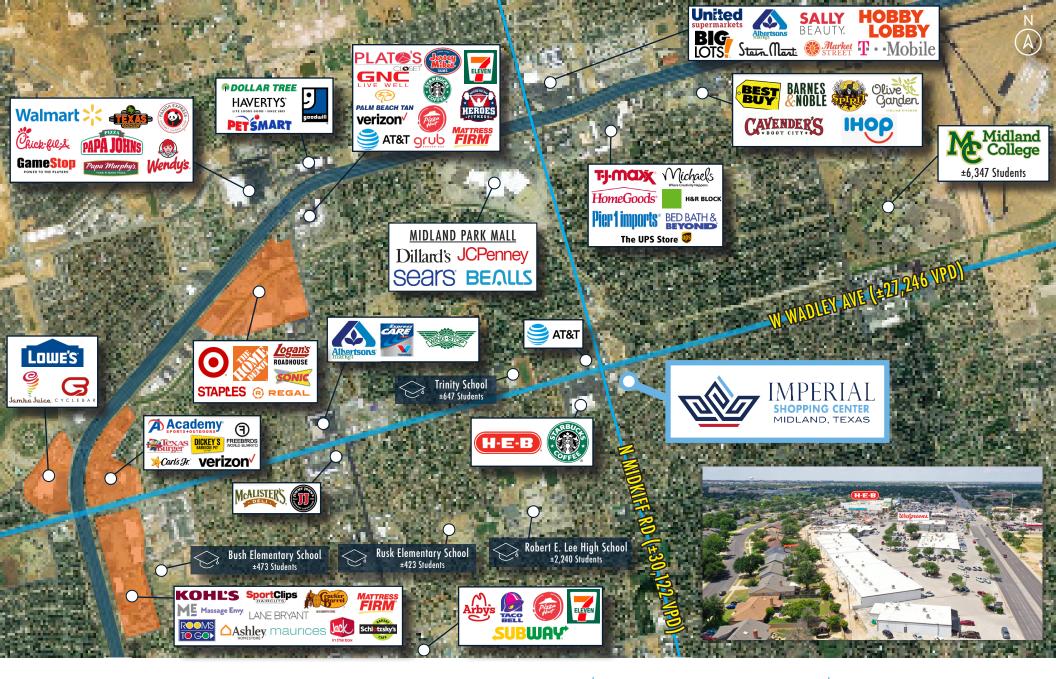

#### PROPERTY INFORMATION

- Home to Midland's own Murray's Deli
- Iconic and strategic location at W. Wadley & Midkiff at a 4-way signalized intersection
- Fully renovated in 2021
- Across from one of the top performing HEB stores in the state of Texas
- Explosive traffic flow with a combined AADT of ±55,000
- Onsite property management
- Located in Permian Basin, home to nation's largest oil producers: Exxon Mobile, Diamondback Energy, Chevron, and Pioneer Natural Resources